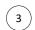

# \* screw hole diameter: Ø 5 mm

- Insert the mains cable.
- Fix the profile on the surface using appropriate screws.
- Connect the wires in the terminal block.