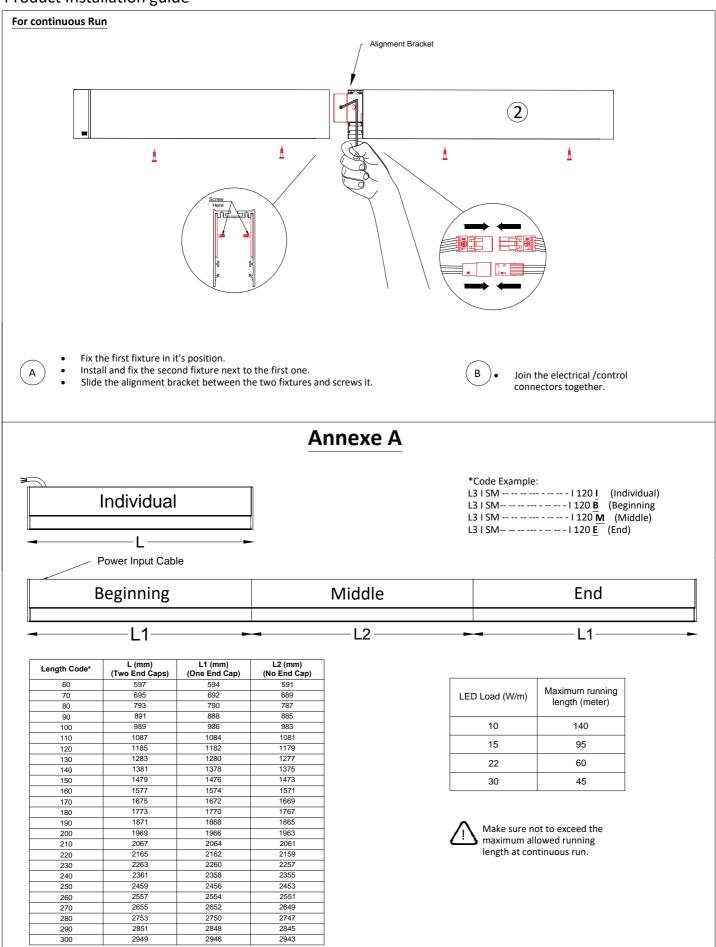

### Product Installation guide

\*Code Example: L3 | SM -- -- -- -- - - - - | 120 -