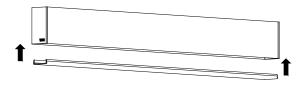

### **Assembling the Fixture**

- Join the LED connector.
- Put the LED plate back in place.

5 Clip in the Diffuser in its place.

Make sure the clipping is done correctly and put in a way that won't damage the components.