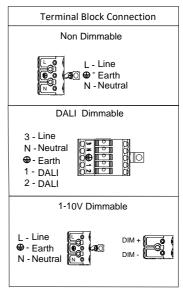

# \* screw hole diameter: Ø 5 mm

- Insert the mains cable.
- Fix the profile on the surface using appropriate screws.
- Connect the wires in the terminal block.