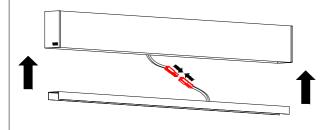

# \* screw hole diameter: Ø 5 mm

- Insert the mains cable.
- Fix the profile on the surface using appropriate screws.
- Connect the wires in the terminal block.