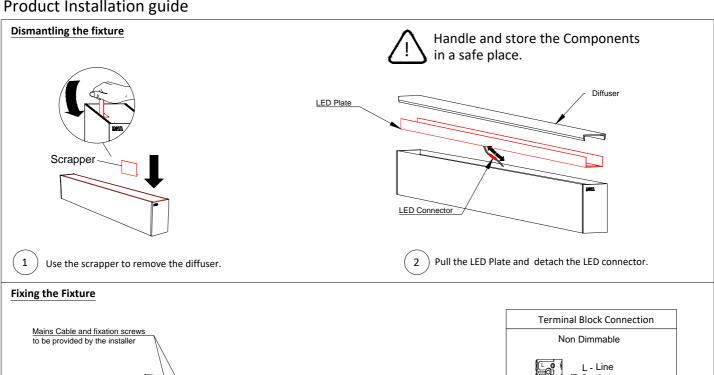

### **Assembling the Fixture**

- Join the LED connector.
- Put the LED plate back in place.

5 Clip in the Diffuser in its place.

Make sure the clipping is done correctly and put in a way that won't damage the components.