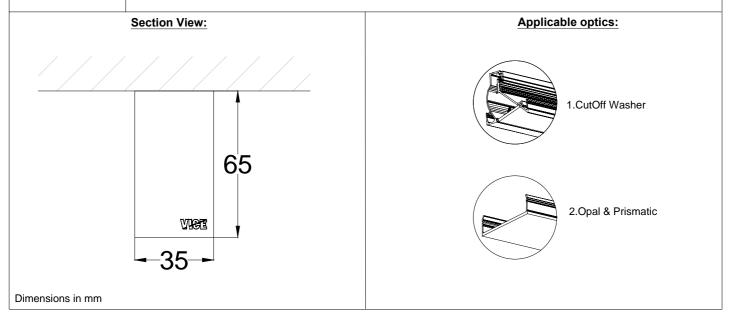

## **LIGHTWAY 3 - SURFACE MOUNTED**

### Product Installation guide

\*Code Example: L3 | SM -- -- -- -- - - - - | 120 -